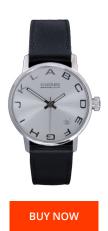

## 666barcelona ladies' watch 666-270 Specifications

This document contains all the specifications for the 666barcelona 666-270 ladies' watch. We at the DIALANDO® watch store offer a large selection of authentic watches from the best watch brands in the world.

https://www.dialando.si/

| PRODUCT INFORMATION | V                |
|---------------------|------------------|
| EAN                 | 8435334898290    |
| Gender              | Unisex           |
| Warranty [years]    | 2                |
| PRODUCT EXECUTION   |                  |
| Display Type        | Analogue         |
| Movement type       | Quartz (Battery) |
| MEASURES            |                  |
| Case width [mm]     | 35               |

| MATERIAL & COLOUR  |               |
|--------------------|---------------|
| Strap Material     | Real leather  |
| Strap Colour       | Black         |
| Colour of the dial | Silver        |
| Glass              | Mineral glass |
|                    |               |
| DETAILS            |               |
| DETAILS<br>Clasp   | Buckle        |