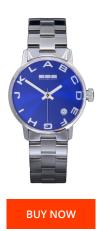

https://www.dialando.si/

| PRODUCT INFORMATION | N .              |
|---------------------|------------------|
| EAN                 | 8435334898375    |
| Gender              | Unisex           |
| Warranty [years]    | 2                |
| PRODUCT EXECUTION   |                  |
| Display Type        | Analogue         |
| Movement type       | Quartz (Battery) |
| MEASURES            |                  |
| Case width [mm]     | 35               |

| MATERIAL & COLOUR    |                 |
|----------------------|-----------------|
| Strap Material       | Stainless steel |
| Strap Colour         | Silver          |
| Colour of the dial   | Blue            |
| Glass                | Mineral glass   |
|                      |                 |
| DETAILS              |                 |
| <b>DETAILS</b> Clasp | Snap fastener   |