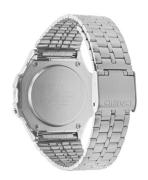

| MATERIAL & COLOUR  |                     |
|--------------------|---------------------|
| Strap Material     | Stainless steel     |
| Strap Colour       | Silver              |
| Case Material      | Resin               |
| Case Colour        | Silver              |
| Case Surface       | Polished            |
| Colour of the dial | Black               |
|                    |                     |
| Glass              | Acrylic glass       |
| Glass              | Acrylic glass       |
|                    | Acrylic glass Fixed |
| DETAILS            |                     |
| DETAILS<br>Bezel   | Fixed               |