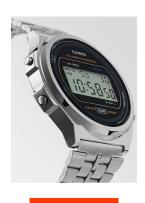

## Casio ladies' watch A171WE-1AEF Specifications

**BUY NOW** 

This document contains all the specifications for the Casio Vintage A171WE-1AEF ladies' watch. We at the DIALANDO® watch store offer a large selection of authentic watches from the best watch brands in the world.

| MATERIAL & COLOUR  |                     |
|--------------------|---------------------|
| Strap Material     | Stainless steel     |
| Strap Colour       | Silver              |
| Case Material      | Resin               |
| Case Colour        | Silver              |
| Case Surface       | Polished            |
| Colour of the dial | Black               |
|                    |                     |
| Glass              | Acrylic glass       |
| Glass              | Acrylic glass       |
|                    | Acrylic glass Fixed |
| DETAILS            |                     |
| DETAILS<br>Bezel   | Fixed               |