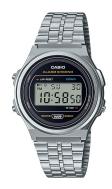

## Casio ladies' watch A171WE-1AEF Specifications

**BUY NOW** 

This document contains all the specifications for the Casio Vintage A171WE-1AEF ladies' watch. We at the DIALANDO® watch store offer a large selection of authentic watches from the best watch brands in the world.

| MATERIAL & COLOUR  |                     |
|--------------------|---------------------|
| Strap Material     | Stainless steel     |
| Strap Colour       | Silver              |
| Case Material      | Resin               |
| Case Colour        | Silver              |
| Case Surface       | Polished            |
| Colour of the dial | Black               |
|                    |                     |
| Glass              | Acrylic glass       |
| Glass              | Acrylic glass       |
|                    | Acrylic glass Fixed |
| DETAILS            |                     |
| DETAILS<br>Bezel   | Fixed               |