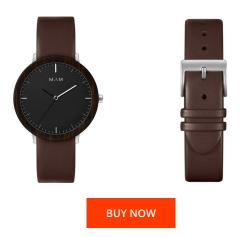

|                    | MATERIAL & COLOUR                           |                                                                                                                                               |
|--------------------|---------------------------------------------|-----------------------------------------------------------------------------------------------------------------------------------------------|
| 8436564886279      | Strap Material                              | Real leather                                                                                                                                  |
| Unisex             | Strap Colour                                | Brown                                                                                                                                         |
| Warranty [years] 2 | Colour of the dial                          | Black                                                                                                                                         |
|                    | Glass                                       | Sapphire glass                                                                                                                                |
|                    |                                             |                                                                                                                                               |
|                    | DETAILS                                     |                                                                                                                                               |
| Analogue           | Clasp                                       | Buckle                                                                                                                                        |
| Quartz (Battery)   | Water resistant                             | 3 ATM                                                                                                                                         |
|                    |                                             |                                                                                                                                               |
|                    |                                             |                                                                                                                                               |
| 39                 |                                             |                                                                                                                                               |
|                    | Unisex<br>2<br>Analogue<br>Quartz (Battery) | 8436564886279 Strap Material   Unisex Strap Colour   2 Colour of the dial   Glass DETAILS   Analogue Clasp   Quartz (Battery) Water resistant |