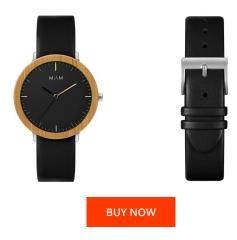

## Mam ladies' watch MAM629 Specifications

This document contains all the specifications for the Mam MAM629 ladies' watch. We at the DIALANDO® watch store offer a large selection of authentic watches from the best watch brands in the world.

| MATERIAL & COLOUR  |                |
|--------------------|----------------|
| Strap Material     | Real leather   |
| Strap Colour       | Black          |
| Colour of the dial | Black          |
| Glass              | Sapphire glass |
|                    |                |
| DETAILS            |                |
| DETAILS<br>Clasp   | Buckle         |