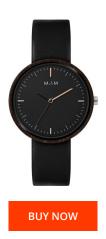

## Mam ladies' watch MAM642 Specifications

This document contains all the specifications for the Mam MAM642 ladies' watch. We at the DIALANDO® watch store offer a large selection of authentic watches from the best watch brands in the world.

| MATERIAL & COLOUR  |                |
|--------------------|----------------|
| Strap Material     | Real leather   |
| Strap Colour       | Black          |
| Colour of the dial | Black          |
| Glass              | Sapphire glass |
| DETAILS            |                |
| Clasp              | Buckle         |
| Water resistant    | 3 ATM          |