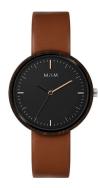

## Mam ladies' watch MAM646 Specifications

**BUY NOW** 

This document contains all the specifications for the Mam MAM646 ladies' watch. We at the DIALANDO® watch store offer a large selection of authentic watches from the best watch brands in the world.

| MATERIAL & COLOUR  |                |
|--------------------|----------------|
| Strap Material     | Real leather   |
| Strap Colour       | Brown          |
| Colour of the dial | Black          |
| Glass              | Sapphire glass |
| DETAILS            |                |
| Clasp              |                |
| Сімор              | Buckle         |