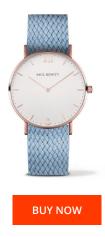

| PRODUCT INFORMATION |                  | MATERIAL & COLOUR  |                                                        |
|---------------------|------------------|--------------------|--------------------------------------------------------|
| EAN                 | 4251158726632    | Strap Material     | Nylon                                                  |
| Gender              | Unisex           | Strap Colour       | Blue                                                   |
| Warranty [years]    | 2                | Colour of the dial | White                                                  |
|                     |                  | Glass              | Mineral glass                                          |
|                     |                  |                    |                                                        |
| PRODUCT EXECUTION   |                  | DETAILS            |                                                        |
| Display Type        | Analogue         | Water resistant    | (Please ask customer service or see the closing cover) |
| Novement type       | Quartz (Battery) |                    |                                                        |
|                     |                  |                    |                                                        |
| MEASURES            |                  |                    |                                                        |
| Case width [mm]     | 39               |                    |                                                        |
|                     |                  |                    |                                                        |