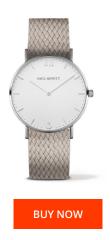

## Paul Hewitt ladies' watch PH-SA-SSTW25S Specifications

This document contains all the specifications for the Paul Hewitt PH-SA-SSTW25S ladies' watch. We at the DIALANDO® watch store offer a large selection of authentic watches from the best watch brands in the world.

| MATERIAL & COLOUR  |                                                        |
|--------------------|--------------------------------------------------------|
| Strap Material     | Nylon                                                  |
| Strap Colour       | Grey                                                   |
| Colour of the dial | White                                                  |
| Glass              | Mineral glass                                          |
| DETAILS            |                                                        |
| Water resistant    | (Please ask customer service or see the closing cover) |