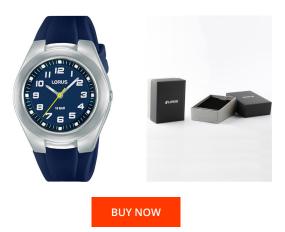

## Lorus unisex watch RRX83GX9 Specifications

This document contains all the specifications for the Lorus Kinderuhr RRX83GX9 unisex watch. We at the DIALANDO® watch store offer a large selection of authentic watches from the best watch brands in the world.

| MEASURES            |    |  |  |
|---------------------|----|--|--|
| Case width [mm]     | 36 |  |  |
| Case thickness [mm] | 11 |  |  |

| MATERIAL & COLOUR  |                                  |
|--------------------|----------------------------------|
| Strap Material     | Silicone                         |
| Strap Colour       | Blue                             |
| Case Material      | Stainless steel                  |
| Case Colour        | Silver                           |
| Case Surface       | Polished / Matted                |
| Colour of the dial | Blue                             |
| Glass              | Mineral glass / Hardened glass   |
|                    |                                  |
| DETAILS            |                                  |
| Bezel              | Fixed                            |
| Case Bottom        | Stainless steel bottom / Screwed |
|                    |                                  |

| DETAILS         |                                  |
|-----------------|----------------------------------|
| Bezel           | Fixed                            |
| Case Bottom     | Stainless steel bottom / Screwed |
| Clasp           | Buckle                           |
| Lighting        | Luminous hands                   |
| Water resistant | 10 ATM                           |