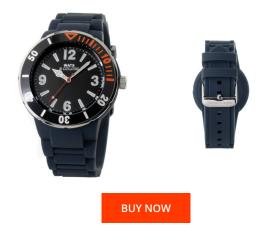

| PRODUCT INFORMATION |                  | MATERIAL & COLOUR  |               |
|---------------------|------------------|--------------------|---------------|
| EAN                 | 8431777836103    | Strap Material     | Silicone      |
| Gender              | Unisex           | Strap Colour       | Blue          |
| Warranty [years]    | 2                | Colour of the dial | Black         |
|                     |                  | Glass              | Mineral glass |
|                     |                  |                    |               |
| PRODUCT EXECUTION   |                  | DETAILS            |               |
| Display Type        | Analogue         | Clasp              | Buckle        |
| Movement type       | Quartz (Battery) | Water resistant    | 5 ATM         |
|                     |                  |                    |               |
| MEASURES            |                  |                    |               |
| Case width [mm]     | 45               |                    |               |
|                     |                  |                    |               |