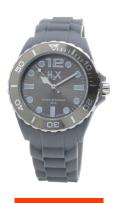

## Haurex ladies' watch SG382UG1 Specifications

**BUY NOW** 

This document contains all the specifications for the Haurex SG382UG1 ladies' watch. We at the DIALANDO® watch store offer a large selection of authentic watches from the best watch brands in the world.

| MATERIAL & COLOUR    |               |
|----------------------|---------------|
| Strap Material       | Rubber        |
| Strap Colour         | Grey          |
| Colour of the dial   | Grey          |
| Glass                | Mineral glass |
|                      |               |
| DETAILS              |               |
| <b>DETAILS</b> Clasp | Buckle        |