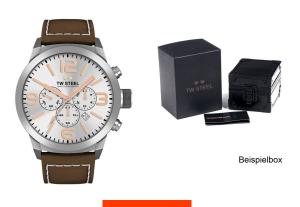

## TW Steel ladies' watch TWMC11 Specifications

**BUY NOW** 

This document contains all the specifications for the TW-Steel TWMC11 ladies' watch. We at the DIALANDO® watch store offer a large selection of authentic watches from the best watch brands in the world.

https://www.dialando.si/

| PRODUCT INFORMATION |                       |
|---------------------|-----------------------|
| EAN                 | 8718836366680         |
| Gender              | Ladies / Unisex / Men |
| Brand               | TW Steel              |
| Collection          | MC-Edition 42 mm      |
| Warranty [years]    | 2                     |

| PRODUCT EXECUTION         |                                             |
|---------------------------|---------------------------------------------|
| Display Type              | Analogue                                    |
| Movement type             | Quartz (Battery)                            |
| Movement Name             | Miyota                                      |
| Functions                 | Minute / Date / Chronograph / Hour / Second |
|                           |                                             |
| MEASURES                  |                                             |
| MEASURES  Case width [mm] | 42                                          |
|                           | 42<br>15                                    |
| Case width [mm]           |                                             |

| MATERIAL & COLOUR  |                                        |
|--------------------|----------------------------------------|
| Strap Material     | Real leather                           |
| Strap Colour       | Brown                                  |
| Case Material      | Stainless steel                        |
| Case Colour        | Silver                                 |
| Case Surface       | Matted                                 |
| Colour of the dial | Silver                                 |
| Glass              | Mineral glass                          |
|                    |                                        |
| DETAILS            |                                        |
| Bezel              |                                        |
| BCZCI              | Fixed                                  |
| Case Bottom        | Fixed Stainless steel bottom (screwed) |
|                    |                                        |