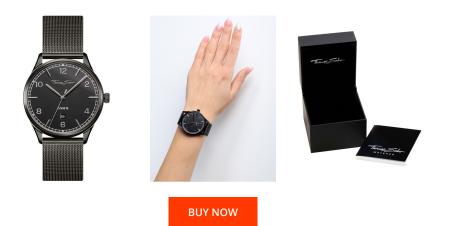

## Thomas Sabo ladies' watch WA0342-202-203 Specifications

This document contains all the specifications for the Thomas Sabo WA0342-202-203 ladies' watch. We at the DIALANDO<sup>®</sup> watch store offer a large selection of authentic watches from the best watch brands in the world. https://www.dialando.si/