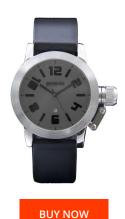

## 666barcelona men's watch 666-212 Specifications

This document contains all the specifications for the 666barcelona 666-212 men's watch. We at the DIALANDO® watch store offer a large selection of authentic watches from the best watch brands in the world.

| MATERIAL & COLOUR  |               |
|--------------------|---------------|
| Strap Material     | Rubber        |
| Strap Colour       | Black         |
| Colour of the dial | Grey          |
| Glass              | Mineral glass |
|                    |               |
| DETAILS            |               |
| DETAILS<br>Clasp   | Buckle        |