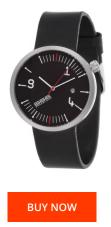

## **DIALANDO**<sup>®</sup>

666barcelona men's watch 666-220 Specifications

This document contains all the specifications for the 666barcelona 666-220 men's watch. We at the DIALANDO<sup>®</sup> watch store offer a large selection of authentic watches from the best watch brands in the world. https://www.dialando.si/

| PRODUCT INFORMATION |                  | MATERIAL & COLOUR  |                                                        |
|---------------------|------------------|--------------------|--------------------------------------------------------|
| EAN                 | 8435334898092    | Strap Material     | Real leather                                           |
| Gender              | Men              | Strap Colour       | Black                                                  |
| Warranty [years]    | 2                | Colour of the dial | Black                                                  |
|                     |                  | Glass              | Mineral glass                                          |
|                     |                  |                    |                                                        |
| PRODUCT EXECUTION   |                  | DETAILS            |                                                        |
| Display Type        | Analogue         | Clasp              | Buckle                                                 |
| Movement type       | Quartz (Battery) | Water resistant    | (Please ask customer service or see the closing cover) |
| MEASURES            |                  |                    |                                                        |
| Case width [mm]     | 40               |                    |                                                        |