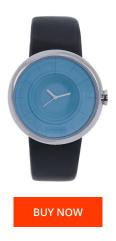

https://www.dialando.si/

| PRODUCT INFORMATION | I                |
|---------------------|------------------|
| EAN                 | 8435334898467    |
| Gender              | Men              |
| Warranty [years]    | 2                |
| PRODUCT EXECUTION   |                  |
| Display Type        | Analogue         |
| Movement type       | Quartz (Battery) |
| MEASURES            |                  |
| Case width [mm]     | 45               |

| MATERIAL & COLOUR    |               |
|----------------------|---------------|
| Strap Material       | Real leather  |
| Strap Colour         | Black         |
| Colour of the dial   | Blue          |
| Glass                | Mineral glass |
|                      |               |
| DETAILS              |               |
| <b>DETAILS</b> Clasp | Buckle        |