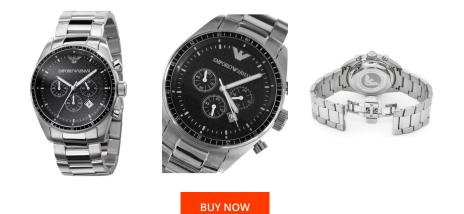

men's watch AR0585 Specifications

This document contains all the specifications for the Emporio Armani AR0585 men's watch. We at the DIALANDO<sup>®</sup> watch store offer a large selection of authentic watches from the best watch brands in the world. https://www.dialando.si/

| N                | MATERIAL & COLOUR                      |                                                                                                                                       |
|------------------|----------------------------------------|---------------------------------------------------------------------------------------------------------------------------------------|
| 0723763382359    | Strap Material                         | Stainless steel                                                                                                                       |
| Men              | Strap Colour                           | Silver                                                                                                                                |
| Emporio Armani   | Colour of the dial                     | Black                                                                                                                                 |
| 2                | Glass                                  | Mineral glass                                                                                                                         |
|                  |                                        |                                                                                                                                       |
|                  | DETAILS                                |                                                                                                                                       |
| Analogue         | Numerals                               | Arabic numerals                                                                                                                       |
| Quartz (Battery) | Water resistant                        | 5 ATM                                                                                                                                 |
|                  |                                        |                                                                                                                                       |
|                  |                                        |                                                                                                                                       |
|                  |                                        |                                                                                                                                       |
|                  | Men<br>Emporio Armani<br>2<br>Analogue | 0723763382359 Strap Material   Men Strap Colour   Emporio Armani Colour of the dial   2 Glass   Important DETAILS   Analogue Numerals |