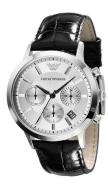

## men's watch AR2432 Specifications

**BUY NOW** 

This document contains all the specifications for the Emporio Armani AR2432 men's watch. We at the DIALANDO® watch store offer a large selection of authentic watches from the best watch brands in the world.

https://www.dialando.si/

| PRODUCT INFORMATION |                  |
|---------------------|------------------|
| EAN                 | 4048803489420    |
| Gender              | Men              |
| Brand               | Emporio Armani   |
| Warranty [years]    | 2                |
| PRODUCT EXECUTION   |                  |
| Display Type        | Analogue         |
| Movement type       | Quartz (Battery) |
| Functions           | Chronograph      |
| MEASURES            |                  |
| Case width [mm]     | 43               |

| MATERIAL & COLOUR  |               |
|--------------------|---------------|
| Strap Material     | Real leather  |
| Strap Colour       | Black         |
| Colour of the dial | Silver        |
| Glass              | Mineral glass |
|                    |               |
| DETAILS            |               |
| Numerals           | Index marks   |