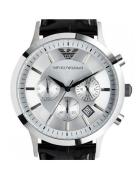

## men's watch AR2432 Specifications

**BUY NOW** 

This document contains all the specifications for the Emporio Armani AR2432 men's watch. We at the DIALANDO® watch store offer a large selection of authentic watches from the best watch brands in the world.

https://www.dialando.si/

| PRODUCT INFORMATION |                  |
|---------------------|------------------|
| EAN                 | 4048803489420    |
| Gender              | Men              |
| Brand               | Emporio Armani   |
| Warranty [years]    | 2                |
| PRODUCT EXECUTION   |                  |
| Display Type        | Analogue         |
| Movement type       | Quartz (Battery) |
| Functions           | Chronograph      |
| MEASURES            |                  |
| Case width [mm]     | 43               |

| MATERIAL & COLOUR  |               |
|--------------------|---------------|
| Strap Material     | Real leather  |
| Strap Colour       | Black         |
| Colour of the dial | Silver        |
| Glass              | Mineral glass |
|                    |               |
| DETAILS            |               |
| Numerals           | Index marks   |