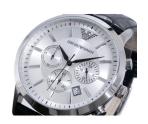

## men's watch AR2432 Specifications

**BUY NOW** 

This document contains all the specifications for the Emporio Armani AR2432 men's watch. We at the DIALANDO® watch store offer a large selection of authentic watches from the best watch brands in the world.

https://www.dialando.si/

| PRODUCT INFORMATION |                  |
|---------------------|------------------|
| EAN                 | 4048803489420    |
| Gender              | Men              |
| Brand               | Emporio Armani   |
| Warranty [years]    | 2                |
| PRODUCT EXECUTION   |                  |
| Display Type        | Analogue         |
| Movement type       | Quartz (Battery) |
| Functions           | Chronograph      |
| MEASURES            |                  |
| Case width [mm]     | 43               |

| MATERIAL & COLOUR  |               |
|--------------------|---------------|
| Strap Material     | Real leather  |
| Strap Colour       | Black         |
| Colour of the dial | Silver        |
| Glass              | Mineral glass |
|                    |               |
| DETAILS            |               |
| Numerals           | Index marks   |