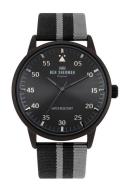

## Ben Sherman men's watch WB042BE Specifications

Beispielbox

**BUY NOW** 

This document contains all the specifications for the Ben Sherman WB042BE men's watch. We at the DIALANDO® watch store offer a large selection of authentic watches from the best watch brands in the world.

| MATERIAL & COLOUR  |                                |
|--------------------|--------------------------------|
| Strap Material     | Textile                        |
| Strap Colour       | Black / Grey                   |
| Case Material      | Stainless steel                |
| Case Colour        | Black                          |
| Case Surface       | Polished                       |
| Colour of the dial | Black                          |
| Glass              | Hardened glass / Mineral glass |
| DETAILS            |                                |
| Bezel              | Fixed                          |

| PRODUCT EXECUTION |                        |
|-------------------|------------------------|
| Display Type      | Analogue               |
| Movement type     | Quartz (Battery)       |
| Functions         | Hour / Minute / Second |

| DETAILS         |                                  |
|-----------------|----------------------------------|
| Bezel           | Fixed                            |
| Case Bottom     | Pressed / Stainless steel bottom |
| Clasp           | Buckle                           |
| Water resistant | 3 ATM                            |