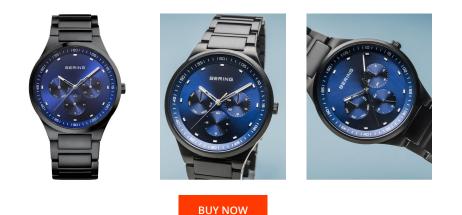

| MATERIAL & COLOUR  |                                          |
|--------------------|------------------------------------------|
| Strap Material     | Stainless steel                          |
| Strap Colour       | Black                                    |
| Case Material      | Stainless steel                          |
| Case Colour        | Black                                    |
| Case Surface       | Matted / Polished                        |
| Colour of the dial | Blue                                     |
| Glass              | Anti-reflective coating / Sapphire glass |
| DETAILS            |                                          |
| Bezel              | Fixed                                    |
| Case Bottom        |                                          |
|                    | Screwed / Stainless steel bottom         |
| Clasp              | Folding clasp                            |
| Clasp<br>Lighting  |                                          |

## MEASURES

PRODUCT EXECUTION

Display Type

Movement type Functions

| Case width [mm]     | 40 |  |
|---------------------|----|--|
| Case thickness [mm] | 10 |  |

Day / Hour / Minute / Second / 24-Hour / Date