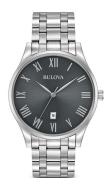

## Bulova men's watch 96B261 Specifications

**BUY NOW** 

This document contains all the specifications for the Bulova Classic 96B261 men's watch. We at the DIALANDO® watch store offer a large selection of authentic watches from the best watch brands in the world.

| MATERIAL & COLOUR  |                                  |
|--------------------|----------------------------------|
| Strap Material     | Stainless steel                  |
| Strap Colour       | Silver                           |
| Case Material      | Stainless steel                  |
| Case Colour        | Silver                           |
| Case Surface       | Matted / Polished                |
| Colour of the dial | Black                            |
| Glass              | Hardened glass / Mineral glass   |
| DETAILS            |                                  |
| Bezel              | Fixed                            |
| Case Bottom        | Stainless steel bottom / Pressed |
| Clasp              | Folding clasp                    |
| Water resistant    | 3 ATM                            |