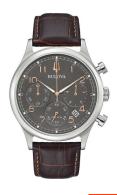

## Bulova men's watch 96B356 Specifications

**BUY NOW** 

This document contains all the specifications for the Bulova Classic Chronograph 96B356 men's watch. We at the DIALANDO® watch store offer a large selection of authentic watches from the best watch brands in the world.

| PRODUCT EXECUTION |                                             |
|-------------------|---------------------------------------------|
| Display Type      | Analogue                                    |
| Movement type     | Quartz (Battery)                            |
| Movement Name     | Precisionist 262 kHz                        |
| Functions         | Date / Hour / Minute / Second / Chronograph |

| MEASURES            |    |
|---------------------|----|
| Case width [mm]     | 43 |
| Case thickness [mm] | 12 |

| MATERIAL & COLOUR  |                                |
|--------------------|--------------------------------|
| Strap Material     | Calf leather                   |
| Strap Colour       | Brown                          |
| Case Material      | Stainless steel                |
| Case Colour        | Silver                         |
| Case Surface       | Matted / Polished              |
| Colour of the dial | Grey                           |
| Glass              | Hardened glass / Mineral glass |
|                    |                                |

| DETAILS         |                                   |
|-----------------|-----------------------------------|
| Bezel           | Fixed                             |
| Case Bottom     | Pressed / Stainless steel bottom  |
| Clasp           | Buckle                            |
| Lighting        | Luminous hands / Luminous indexes |
| Water resistant | 3 ATM                             |