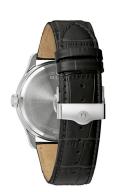

| MATERIAL & COLOUR  |               |
|--------------------|---------------|
| Strap Material     | Real leather  |
| Strap Colour       | Black         |
| Colour of the dial | Black         |
| Glass              | Mineral glass |
| DETAILS            |               |
| Clasp              | Folding clasp |
| Water resistant    | 3 ATM         |