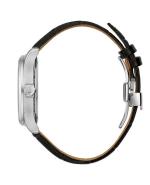

| MATERIAL & COLOUR  |               |
|--------------------|---------------|
| Strap Material     | Real leather  |
| Strap Colour       | Black         |
| Colour of the dial | Black         |
| Glass              | Mineral glass |
| DETAILS            |               |
| Clasp              | Folding clasp |
| Water resistant    | 3 ATM         |