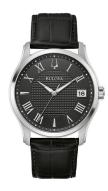

## Bulova men's watch 96B390 Specifications

**BUY NOW** 

This document contains all the specifications for the Bulova Wilton 96B390 men's watch. We at the DIALANDO® watch store offer a large selection of authentic watches from the best watch brands in the world.

| MATERIAL & COLOUR  |               |
|--------------------|---------------|
| Strap Material     | Real leather  |
| Strap Colour       | Black         |
| Colour of the dial | Black         |
| Glass              | Mineral glass |
| DETAILS            |               |
| Clasp              | Folding clasp |
| Water resistant    | 3 ATM         |