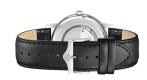

| MATERIAL & COLOUR  |                        |
|--------------------|------------------------|
| Strap Material     | Real leather           |
| Strap Colour       | Black                  |
| Case Material      | Stainless steel        |
| Case Colour        | Silver                 |
| Case Surface       | Polished / Matted      |
| Colour of the dial | Silver                 |
| Glass              | Mineral glass          |
|                    |                        |
| DETAILS            |                        |
| Bezel              | Fixed                  |
| Case Bottom        | Glass bottom (screwed) |
| Clasp              | Pin buckle             |