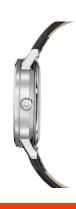

| PRODUCT EXECUTION         |                                                 |
|---------------------------|-------------------------------------------------|
| Display Type              | Analogue                                        |
| Movement type             | Automatic                                       |
| Movement Name             | Miyota                                          |
| Functions                 | Hour / Second / Minute / Date / Day of the week |
|                           |                                                 |
|                           |                                                 |
| MEASURES                  |                                                 |
| MEASURES  Case width [mm] | 42                                              |
|                           | 42<br>12                                        |
| Case width [mm]           | <del>-</del>                                    |

| MATERIAL & COLOUR  |                        |
|--------------------|------------------------|
| Strap Material     | Real leather           |
| Strap Colour       | Black                  |
| Case Material      | Stainless steel        |
| Case Colour        | Silver                 |
| Case Surface       | Polished / Matted      |
| Colour of the dial | Silver                 |
| Glass              | Mineral glass          |
|                    |                        |
| DETAILS            |                        |
| Bezel              | Fixed                  |
| Case Bottom        | Glass bottom (screwed) |
| Clasp              | Pin buckle             |