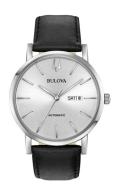

## Bulova men's watch 96C130 Specifications

**BUY NOW** 

This document contains all the specifications for the Bulova Klassik Automatik 96C130 men's watch. We at the DIALANDO® watch store offer a large selection of authentic watches from the best watch brands in the world.

| PRODUCT EXECUTION         |                                                 |
|---------------------------|-------------------------------------------------|
| Display Type              | Analogue                                        |
| Movement type             | Automatic                                       |
| Movement Name             | Miyota                                          |
| Functions                 | Hour / Second / Minute / Date / Day of the week |
|                           |                                                 |
|                           |                                                 |
| MEASURES                  |                                                 |
| MEASURES  Case width [mm] | 42                                              |
|                           | 42<br>12                                        |
| Case width [mm]           | <del>-</del>                                    |

| MATERIAL & COLOUR  |                        |
|--------------------|------------------------|
| Strap Material     | Real leather           |
| Strap Colour       | Black                  |
| Case Material      | Stainless steel        |
| Case Colour        | Silver                 |
| Case Surface       | Polished / Matted      |
| Colour of the dial | Silver                 |
| Glass              | Mineral glass          |
|                    |                        |
| DETAILS            |                        |
| Bezel              | Fixed                  |
| Case Bottom        | Glass bottom (screwed) |
| Clasp              | Pin buckle             |