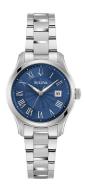

## Bulova men's watch 96M163 Specifications

**BUY NOW** 

This document contains all the specifications for the Bulova Surveyor 96M163 men's watch. We at the DIALANDO® watch store offer a large selection of authentic watches from the best watch brands in the world.

| MATERIAL & COLOUR  |                 |
|--------------------|-----------------|
|                    |                 |
| Strap Material     | Stainless steel |
| Strap Colour       | Silver          |
| Colour of the dial | Blue            |
| Glass              | Mineral glass   |
| DETAILS            |                 |
| Clasp              | Butterfly clasp |
| Water resistant    | 3 ATM           |