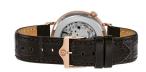

| PRODUCT EXECUTION         |                        |
|---------------------------|------------------------|
| Display Type              | Analogue               |
| Movement type             | Automatic              |
| Movement Name             | Miyota                 |
| Functions                 | Hour / Second / Minute |
|                           |                        |
|                           |                        |
| MEASURES                  |                        |
| MEASURES  Case width [mm] | 41                     |
|                           | 41                     |
| Case width [mm]           |                        |

| MATERIAL & COLOUR  |                        |
|--------------------|------------------------|
| Strap Material     | Real leather           |
| Strap Colour       | Brown                  |
| Case Material      | Stainless steel        |
| Case Colour        | Rose gold              |
| Case Surface       | Polished / Matted      |
| Colour of the dial | Silver                 |
| Glass              | Mineral glass          |
|                    |                        |
| DETAILS            |                        |
| Bezel              | Fixed                  |
| Case Bottom        | Glass bottom (screwed) |
| Clasp              | Pin buckle             |
| Water resistant    | 3 ATM                  |
|                    |                        |