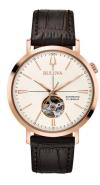

## Bulova men's watch 97A136 Specifications

**BUY NOW** 

This document contains all the specifications for the Bulova Klassik Automatik 97A136 men's watch. We at the DIALANDO® watch store offer a large selection of authentic watches from the best watch brands in the world.

| MATERIAL & COLOUR  |                        |
|--------------------|------------------------|
| Strap Material     | Real leather           |
| Strap Colour       | Brown                  |
| Case Material      | Stainless steel        |
| Case Colour        | Rose gold              |
| Case Surface       | Polished / Matted      |
| Colour of the dial | Silver                 |
| Glass              | Mineral glass          |
|                    |                        |
| DETAILS            |                        |
| Bezel              | Fixed                  |
| Case Bottom        | Glass bottom (screwed) |
| Clasp              | Pin buckle             |
| Water resistant    | 3 ATM                  |
|                    |                        |