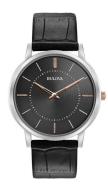

## Bulova men's watch 98A167 Specifications

**BUY NOW** 

This document contains all the specifications for the Bulova Classic 98A167 men's watch. We at the DIALANDO® watch store offer a large selection of authentic watches from the best watch brands in the world. https://www.dialando.si/

| PRODUCT INFORMATI | N             |
|-------------------|---------------|
| EAN               | 7613077541968 |
| Gender            | Men           |
| Warranty [vears]  | 2             |

| PRODUCT EXECUTION         |                  |
|---------------------------|------------------|
| Display Type              | Analogue         |
| Movement type             | Quartz (Battery) |
| Functions                 | Hour / Minute    |
|                           |                  |
|                           |                  |
|                           |                  |
| MEASURES                  |                  |
| MEASURES                  | 40               |
| MEASURES  Case width [mm] | 40               |

| MATERIAL & COLOUR    |                                      |
|----------------------|--------------------------------------|
| Strap Material       | Calf leather                         |
| Strap Colour         | Black                                |
| Case Material        | Stainless steel                      |
| Case Colour          | Silver                               |
| Case Surface         | Polished                             |
| Colour of the dial   | Black                                |
|                      |                                      |
| Glass                | Hardened glass / Mineral glass       |
| Glass                | Hardened glass / Mineral glass       |
|                      | Hardened glass / Mineral glass Fixed |
| DETAILS              |                                      |
| <b>DETAILS</b> Bezel | Fixed                                |