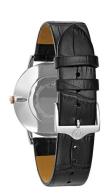

| PRODUCT INFORMATI | N             |
|-------------------|---------------|
| EAN               | 7613077541968 |
| Gender            | Men           |
| Warranty [vears]  | 2             |

| PRODUCT EXECUTION         |                  |
|---------------------------|------------------|
| Display Type              | Analogue         |
| Movement type             | Quartz (Battery) |
| Functions                 | Hour / Minute    |
|                           |                  |
|                           |                  |
|                           |                  |
| MEASURES                  |                  |
| MEASURES                  | 40               |
| MEASURES  Case width [mm] | 40               |

| MATERIAL & COLOUR    |                                      |
|----------------------|--------------------------------------|
| Strap Material       | Calf leather                         |
| Strap Colour         | Black                                |
| Case Material        | Stainless steel                      |
| Case Colour          | Silver                               |
| Case Surface         | Polished                             |
| Colour of the dial   | Black                                |
|                      |                                      |
| Glass                | Hardened glass / Mineral glass       |
| Glass                | Hardened glass / Mineral glass       |
|                      | Hardened glass / Mineral glass Fixed |
| DETAILS              |                                      |
| <b>DETAILS</b> Bezel | Fixed                                |