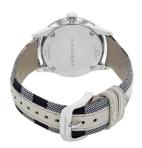

| MATERIAL & COLOUR  |                |
|--------------------|----------------|
| Strap Material     | Textile        |
| Strap Colour       | Grey           |
| Colour of the dial | Grey           |
| Glass              | Sapphire glass |
|                    |                |
| DETAILS            |                |