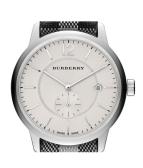

## Burberry men's watch BU10002 Specifications

**BUY NOW** 

This document contains all the specifications for the Burberry BU10002 men's watch. We at the DIALANDO® watch store offer a large selection of authentic watches from the best watch brands in the world.

https://www.dialando.si/

| PRODUCT INFORMATION |                  |
|---------------------|------------------|
| EAN                 | 0822138047388    |
| Gender              | Men              |
| Brand               | Burberry         |
| Warranty [years]    | 2                |
| PRODUCT EXECUTION   |                  |
| Display Type        | Analogue         |
| Movement type       | Quartz (Battery) |
| Functions           | Date             |
| MEASURES            |                  |
| Case width [mm]     | 40               |