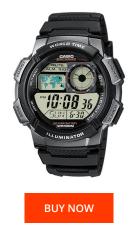

| PRODUCT EXECUTION |                                                                   |
|-------------------|-------------------------------------------------------------------|
| Display Type      | Digital                                                           |
| Movement type     | Quartz (Battery)                                                  |
| Functions         | Day of the week / Hour / Second / Minute /<br>Chronograph / Alarm |

| MATERIAL & COLOUR  |                                  |
|--------------------|----------------------------------|
| Strap Material     | Resin                            |
| Strap Colour       | Black                            |
| Case Material      | Resin                            |
| Case Colour        | Black                            |
| Case Surface       | Matted                           |
| Colour of the dial | Black                            |
| Glass              | Mineral glass                    |
| DETAILS            |                                  |
| Bezel              | Fixed                            |
| Case Bottom        | Stainless steel bottom (screwed) |
|                    |                                  |

| Case Bottom     | Stainless steel bottom (screwed) |
|-----------------|----------------------------------|
| Clasp           | Pin buckle                       |
| Lighting        | LED light                        |
| Water resistant | 10 ATM                           |