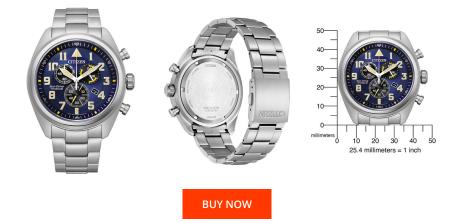

## **DIALANDO**<sup>®</sup>

Citizen men's watch AT2480-81L Specifications

This document contains all the specifications for the Citizen Super-Titanium Eco-Drive AT2480-81L men's watch. We at the DIALANDO<sup>®</sup> watch store offer a large selection of authentic watches from the best watch brands in the world. https://www.dialando.si/

| PRODUCT INFORMATION |               |
|---------------------|---------------|
| EAN                 | 4974374305633 |
| Gender              | Men           |
| Warranty [years]    | 2             |

| MATERIAL & COLOUR    |                                          |
|----------------------|------------------------------------------|
| Strap Material       | Titanium                                 |
| Strap Colour         | Silver                                   |
| Case Material        | Titanium                                 |
| Case Colour          | Silver                                   |
| Case Surface         | Matted                                   |
| Colour of the dial   | Blue                                     |
| Glass                | Anti-reflective coating / Sapphire glass |
|                      |                                          |
| DETAILS              |                                          |
| DETAILS<br>Bezel     | Fixed                                    |
|                      | Fixed<br>Screwed / Titanium bottom       |
| Bezel                |                                          |
| Bezel<br>Case Bottom | Screwed / Titanium bottom                |

| PRODUCT EXECUTION |                                                          |
|-------------------|----------------------------------------------------------|
| Display Type      | Analogue                                                 |
| Movement type     | Quartz (Solar)                                           |
| Movement Name     | H500 / Citizen                                           |
| Functions         | Minute / Second / 24-Hour / Chronograph / Date /<br>Hour |

## MEASURES

| Case width [mm]     | 43 |  |
|---------------------|----|--|
| Case thickness [mm] | 11 |  |