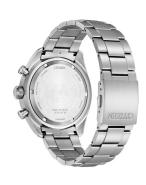

| DETAILS         |                                   |
|-----------------|-----------------------------------|
| Bezel           | Fixed                             |
| Case Bottom     | Screwed / Titanium bottom         |
| Clasp           | Folding clasp                     |
| Lighting        | Luminous hands / Luminous indexes |
| Water resistant | 10 ATM                            |