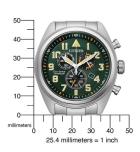

| MEASURES            |    |
|---------------------|----|
| Case width [mm]     | 43 |
| Case thickness [mm] | 11 |

| MATERIAL & COLOUR  |                                          |
|--------------------|------------------------------------------|
| Strap Material     | Titanium                                 |
| Strap Colour       | Silver                                   |
| Case Material      | Titanium                                 |
| Case Colour        | Silver                                   |
| Case Surface       | Matted                                   |
| Colour of the dial | Green                                    |
| Glass              | Anti-reflective coating / Sapphire glass |
| DETAILS            |                                          |