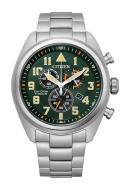

## Citizen men's watch AT2480-81X Specifications

**BUY NOW** 

This document contains all the specifications for the Citizen Super-Titanium Eco-Drive AT2480-81X men's watch. We at the DIALANDO® watch store offer a large selection of authentic watches from the best watch brands in the world. https://www.dialando.si/

| MEASURES            |    |
|---------------------|----|
| Case width [mm]     | 43 |
| Case thickness [mm] | 11 |

| MATERIAL & COLOUR  |                                          |
|--------------------|------------------------------------------|
| Strap Material     | Titanium                                 |
| Strap Colour       | Silver                                   |
| Case Material      | Titanium                                 |
| Case Colour        | Silver                                   |
| Case Surface       | Matted                                   |
| Colour of the dial | Green                                    |
| Glass              | Anti-reflective coating / Sapphire glass |
| DETAILS            |                                          |