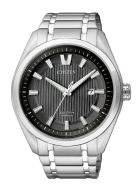

## Citizen men's watch AW1240-57E Specifications

**BUY NOW** 

This document contains all the specifications for the Citizen Super-Titanium AW1240-57E men's watch. We at the DIALANDO® watch store offer a large selection of authentic watches from the best watch brands in the world.

| MATERIAL & COLOUR  |                   |
|--------------------|-------------------|
| Strap Material     | Titanium          |
| Strap Colour       | Silver            |
| Case Material      | Titanium          |
| Case Colour        | Silver            |
| Case Surface       | Polished / Matted |
| Colour of the dial | Black             |
| Glass              | Sapphire glass    |
| DETAILS            |                   |

| DETAILS         |                                   |
|-----------------|-----------------------------------|
| Bezel           | Fixed                             |
| Case Bottom     | Stainless steel bottom (screwed)  |
| Clasp           | Folding clasp                     |
| Lighting        | Luminous hands / Luminous indexes |
| Water resistant | 10 ATM                            |