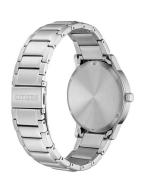

| MATERIAL & COLOUR  Strap Material Stainless steel  Strap Colour Silver  Case Material Stainless steel  Case Colour Silver  Case Surface Matted / Polished  Colour of the dial White  Glass Hardened glass / Mineral glass  DETAILS  Bezel Fixed  Case Bottom Screwed / Stainless steel bottom  Clasp Folding clasp  Water resistant 10 ATM |                    |                                  |
|--------------------------------------------------------------------------------------------------------------------------------------------------------------------------------------------------------------------------------------------------------------------------------------------------------------------------------------------|--------------------|----------------------------------|
| Strap Colour  Case Material  Case Colour  Silver  Case Surface  Matted / Polished  Colour of the dial  White  Glass  Hardened glass / Mineral glass  DETAILS  Bezel  Fixed  Case Bottom  Screwed / Stainless steel bottom  Clasp  Folding clasp                                                                                            | MATERIAL & COLOUR  |                                  |
| Case Material Stainless steel  Case Colour Silver  Case Surface Matted / Polished  Colour of the dial White  Glass Hardened glass / Mineral glass  DETAILS  Bezel Fixed  Case Bottom Screwed / Stainless steel bottom  Clasp Folding clasp                                                                                                 | Strap Material     | Stainless steel                  |
| Case Colour  Case Surface  Matted / Polished  Colour of the dial  White  Glass  Hardened glass / Mineral glass  DETAILS  Bezel  Fixed  Case Bottom  Screwed / Stainless steel bottom  Clasp  Folding clasp                                                                                                                                 | Strap Colour       | Silver                           |
| Case Surface Matted / Polished  Colour of the dial White  Glass Hardened glass / Mineral glass  DETAILS  Bezel Fixed  Case Bottom Screwed / Stainless steel bottom  Clasp Folding clasp                                                                                                                                                    | Case Material      | Stainless steel                  |
| Colour of the dial White Glass Hardened glass / Mineral glass  DETAILS  Bezel Fixed Case Bottom Screwed / Stainless steel bottom Clasp Folding clasp                                                                                                                                                                                       | Case Colour        | Silver                           |
| Glass Hardened glass / Mineral glass  DETAILS  Bezel Fixed  Case Bottom Screwed / Stainless steel bottom  Clasp Folding clasp                                                                                                                                                                                                              | Case Surface       | Matted / Polished                |
| DETAILS  Bezel Fixed  Case Bottom Screwed / Stainless steel bottom  Clasp Folding clasp                                                                                                                                                                                                                                                    | Colour of the dial | White                            |
| Bezel Fixed  Case Bottom Screwed / Stainless steel bottom  Clasp Folding clasp                                                                                                                                                                                                                                                             | Glass              | Hardened glass / Mineral glass   |
| Case Bottom Screwed / Stainless steel bottom Clasp Folding clasp                                                                                                                                                                                                                                                                           | DETAILS            |                                  |
| Clasp Folding clasp                                                                                                                                                                                                                                                                                                                        | Bezel              | Fixed                            |
|                                                                                                                                                                                                                                                                                                                                            | Case Bottom        | Screwed / Stainless steel bottom |
| Water resistant 10 ATM                                                                                                                                                                                                                                                                                                                     | Clasp              | Folding clasp                    |
|                                                                                                                                                                                                                                                                                                                                            | Water resistant    | 10 ATM                           |