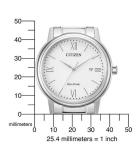

| PRODUCT EXECUTION  |                                  |
|--------------------|----------------------------------|
| Display Type       | Analogue                         |
| Movement type      | Quartz (Solar)                   |
| Movement Name      | Citizen / J810                   |
|                    |                                  |
| Functions          | Date / Hour / Minute / Second    |
| Functions          | Date / Hour / Minute / Second    |
| Functions MEASURES | Date / Hour / Minute / Second    |
|                    | Date / Hour / Minute / Second 41 |

| MATERIAL & COLOUR  Strap Material Stainless steel  Strap Colour Silver  Case Material Stainless steel  Case Colour Silver  Case Surface Matted / Polished  Colour of the dial White  Glass Hardened glass / Mineral glass  DETAILS  Bezel Fixed  Case Bottom Screwed / Stainless steel bottom  Clasp Folding clasp  Water resistant 10 ATM |                    |                                  |
|--------------------------------------------------------------------------------------------------------------------------------------------------------------------------------------------------------------------------------------------------------------------------------------------------------------------------------------------|--------------------|----------------------------------|
| Strap Colour  Case Material  Case Colour  Silver  Case Surface  Matted / Polished  Colour of the dial  White  Glass  Hardened glass / Mineral glass  DETAILS  Bezel  Fixed  Case Bottom  Screwed / Stainless steel bottom  Clasp  Folding clasp                                                                                            | MATERIAL & COLOUR  |                                  |
| Case Material Stainless steel  Case Colour Silver  Case Surface Matted / Polished  Colour of the dial White  Glass Hardened glass / Mineral glass  DETAILS  Bezel Fixed  Case Bottom Screwed / Stainless steel bottom  Clasp Folding clasp                                                                                                 | Strap Material     | Stainless steel                  |
| Case Colour  Case Surface  Matted / Polished  Colour of the dial  White  Glass  Hardened glass / Mineral glass  DETAILS  Bezel  Fixed  Case Bottom  Screwed / Stainless steel bottom  Clasp  Folding clasp                                                                                                                                 | Strap Colour       | Silver                           |
| Case Surface Matted / Polished  Colour of the dial White  Glass Hardened glass / Mineral glass  DETAILS  Bezel Fixed  Case Bottom Screwed / Stainless steel bottom  Clasp Folding clasp                                                                                                                                                    | Case Material      | Stainless steel                  |
| Colour of the dial White Glass Hardened glass / Mineral glass  DETAILS  Bezel Fixed Case Bottom Screwed / Stainless steel bottom Clasp Folding clasp                                                                                                                                                                                       | Case Colour        | Silver                           |
| Glass Hardened glass / Mineral glass  DETAILS  Bezel Fixed  Case Bottom Screwed / Stainless steel bottom  Clasp Folding clasp                                                                                                                                                                                                              | Case Surface       | Matted / Polished                |
| DETAILS  Bezel Fixed  Case Bottom Screwed / Stainless steel bottom  Clasp Folding clasp                                                                                                                                                                                                                                                    | Colour of the dial | White                            |
| Bezel Fixed  Case Bottom Screwed / Stainless steel bottom  Clasp Folding clasp                                                                                                                                                                                                                                                             | Glass              | Hardened glass / Mineral glass   |
| Case Bottom Screwed / Stainless steel bottom Clasp Folding clasp                                                                                                                                                                                                                                                                           | DETAILS            |                                  |
| Clasp Folding clasp                                                                                                                                                                                                                                                                                                                        | Bezel              | Fixed                            |
|                                                                                                                                                                                                                                                                                                                                            | Case Bottom        | Screwed / Stainless steel bottom |
| Water resistant 10 ATM                                                                                                                                                                                                                                                                                                                     | Clasp              | Folding clasp                    |
|                                                                                                                                                                                                                                                                                                                                            | Water resistant    | 10 ATM                           |