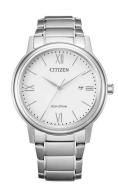

## Citizen men's watch AW1670-82A Specifications

**BUY NOW** 

This document contains all the specifications for the Citizen AW1670-82A men's watch. We at the DIALANDO® watch store offer a large selection of authentic watches from the best watch brands in the world.

| MATERIAL & COLOUR  Strap Material Stainless steel  Strap Colour Silver  Case Material Stainless steel  Case Colour Silver  Case Surface Matted / Polished  Colour of the dial White  Glass Hardened glass / Mineral glass  DETAILS  Bezel Fixed  Case Bottom Screwed / Stainless steel bottom  Clasp Folding clasp  Water resistant 10 ATM |                    |                                  |
|--------------------------------------------------------------------------------------------------------------------------------------------------------------------------------------------------------------------------------------------------------------------------------------------------------------------------------------------|--------------------|----------------------------------|
| Strap Colour  Case Material  Case Colour  Silver  Case Surface  Matted / Polished  Colour of the dial  White  Glass  Hardened glass / Mineral glass  DETAILS  Bezel  Fixed  Case Bottom  Screwed / Stainless steel bottom  Clasp  Folding clasp                                                                                            | MATERIAL & COLOUR  |                                  |
| Case Material Stainless steel  Case Colour Silver  Case Surface Matted / Polished  Colour of the dial White  Glass Hardened glass / Mineral glass  DETAILS  Bezel Fixed  Case Bottom Screwed / Stainless steel bottom  Clasp Folding clasp                                                                                                 | Strap Material     | Stainless steel                  |
| Case Colour  Case Surface  Matted / Polished  Colour of the dial  White  Glass  Hardened glass / Mineral glass  DETAILS  Bezel  Fixed  Case Bottom  Screwed / Stainless steel bottom  Clasp  Folding clasp                                                                                                                                 | Strap Colour       | Silver                           |
| Case Surface Matted / Polished  Colour of the dial White  Glass Hardened glass / Mineral glass  DETAILS  Bezel Fixed  Case Bottom Screwed / Stainless steel bottom  Clasp Folding clasp                                                                                                                                                    | Case Material      | Stainless steel                  |
| Colour of the dial White Glass Hardened glass / Mineral glass  DETAILS  Bezel Fixed Case Bottom Screwed / Stainless steel bottom Clasp Folding clasp                                                                                                                                                                                       | Case Colour        | Silver                           |
| Glass Hardened glass / Mineral glass  DETAILS  Bezel Fixed  Case Bottom Screwed / Stainless steel bottom  Clasp Folding clasp                                                                                                                                                                                                              | Case Surface       | Matted / Polished                |
| DETAILS  Bezel Fixed  Case Bottom Screwed / Stainless steel bottom  Clasp Folding clasp                                                                                                                                                                                                                                                    | Colour of the dial | White                            |
| Bezel Fixed  Case Bottom Screwed / Stainless steel bottom  Clasp Folding clasp                                                                                                                                                                                                                                                             | Glass              | Hardened glass / Mineral glass   |
| Case Bottom Screwed / Stainless steel bottom Clasp Folding clasp                                                                                                                                                                                                                                                                           | DETAILS            |                                  |
| Clasp Folding clasp                                                                                                                                                                                                                                                                                                                        | Bezel              | Fixed                            |
|                                                                                                                                                                                                                                                                                                                                            | Case Bottom        | Screwed / Stainless steel bottom |
| Water resistant 10 ATM                                                                                                                                                                                                                                                                                                                     | Clasp              | Folding clasp                    |
|                                                                                                                                                                                                                                                                                                                                            | Water resistant    | 10 ATM                           |