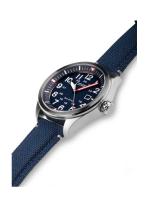

| PRODUCT EXECUTION |                               |
|-------------------|-------------------------------|
| Display Type      | Analogue                      |
| Movement type     | Quartz (Solar)                |
| Movement Name     | Citizen / J810                |
| Functions         | Hour / Second / Minute / Date |

| MEASURES                      |     |
|-------------------------------|-----|
| Case width [mm]               | 43  |
| Case thickness [mm]           | 13  |
| Lug width [mm]                | 20  |
| Max. wrist circumference [mm] | 210 |

| MATERIAL & COLOUR  |                   |
|--------------------|-------------------|
| Strap Material     | Textile           |
| Strap Colour       | Blue              |
| Case Material      | Stainless steel   |
| Case Colour        | Silver            |
| Case Surface       | Polished / Matted |
| Colour of the dial | Blue              |
| Glass              | Mineral glass     |
| DETAILS            |                   |