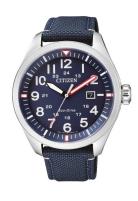

## Citizen men's watch AW5000-16L Specifications

**BUY NOW** 

This document contains all the specifications for the Citizen Sports AW5000-16L men's watch. We at the DIALANDO® watch store offer a large selection of authentic watches from the best watch brands in the world.

| MATERIAL & COLOUR  |                   |
|--------------------|-------------------|
| Strap Material     | Textile           |
| Strap Colour       | Blue              |
| Case Material      | Stainless steel   |
| Case Colour        | Silver            |
| Case Surface       | Polished / Matted |
| Colour of the dial | Blue              |
| Glass              | Mineral glass     |
| DETAILS            |                   |

| DETAILS         |                                   |
|-----------------|-----------------------------------|
| Bezel           | Fixed                             |
| Case Bottom     | Stainless steel bottom (screwed)  |
| Clasp           | Pin buckle                        |
| Lighting        | Luminous hands / Luminous indexes |
| Water resistant | 10 ATM                            |