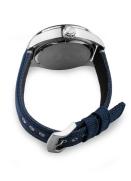

| MATERIAL & COLOUR  |                   |
|--------------------|-------------------|
| Strap Material     | Textile           |
| Strap Colour       | Blue              |
| Case Material      | Stainless steel   |
| Case Colour        | Silver            |
| Case Surface       | Polished / Matted |
| Colour of the dial | Blue              |
| Glass              | Mineral glass     |
| DETAILS            |                   |

| DETAILS         |                                   |
|-----------------|-----------------------------------|
| Bezel           | Fixed                             |
| Case Bottom     | Stainless steel bottom (screwed)  |
| Clasp           | Pin buckle                        |
| Lighting        | Luminous hands / Luminous indexes |
| Water resistant | 10 ATM                            |