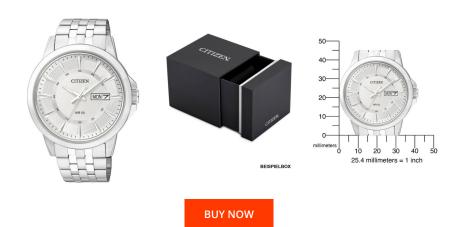

## Citizen men's watch BF2011-51A Specifications

This document contains all the specifications for the Citizen Sport BF2011-51A men's watch. We at the DIALANDO® watch store offer a large selection of authentic watches from the best watch brands in the world.

| MEASURES                      |     |
|-------------------------------|-----|
| Case width [mm]               | 41  |
| Case thickness [mm]           | 9   |
| Lug width [mm]                | 20  |
| Max. wrist circumference [mm] | 210 |

| MATERIAL & COLOUR  |                   |
|--------------------|-------------------|
| Strap Material     | Stainless steel   |
| Strap Colour       | Silver            |
| Case Material      | Stainless steel   |
| Case Colour        | Silver            |
| Case Surface       | Polished / Matted |
| Colour of the dial | Silver            |
| Glass              | Mineral glass     |
| DETAILS            |                   |