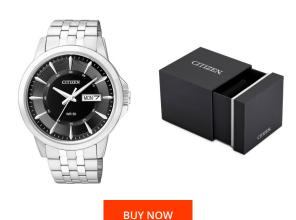

## Citizen men's watch BF2011-51E Specifications

This document contains all the specifications for the Citizen Quarz BF2011-51E men's watch. We at the DIALANDO® watch store offer a large selection of authentic watches from the best watch brands in the world.

| MATERIAL & COLOUR  |                   |
|--------------------|-------------------|
| Strap Material     | Stainless steel   |
| Strap Colour       | Silver            |
| Case Material      | Stainless steel   |
| Case Colour        | Silver            |
| Case Surface       | Matted / Polished |
| Colour of the dial | Black             |
| Glass              | Mineral glass     |
|                    |                   |
| DETAILS            |                   |
| Rezel              | Fixed             |

| DETAILS         |                                   |
|-----------------|-----------------------------------|
| Bezel           | Fixed                             |
| Case Bottom     | Stainless steel bottom (pressed)  |
| Clasp           | Folding clasp                     |
| Lighting        | Luminous hands / Luminous indexes |
| Water resistant | 5 ATM                             |