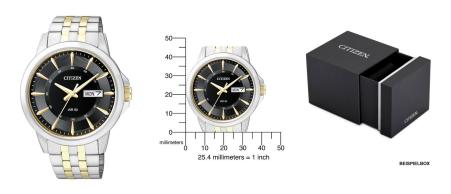

## Citizen men's watch BF2018-52EE Specifications

**BUY NOW** 

This document contains all the specifications for the Citizen Sport BF2018-52EE men's watch. We at the DIALANDO® watch store offer a large selection of authentic watches from the best watch brands in the world.

| MEASURES                      |     |
|-------------------------------|-----|
| Case width [mm]               | 41  |
| Case thickness [mm]           | 9   |
| Lug width [mm]                | 20  |
| Max. wrist circumference [mm] | 210 |

| MATERIAL & COLOUR  |                   |
|--------------------|-------------------|
| Strap Material     | Stainless steel   |
| Strap Colour       | Gold / Silver     |
| Case Material      | Stainless steel   |
| Case Colour        | Silver / Gold     |
| Case Surface       | Matted / Polished |
| Colour of the dial | Black / Gold      |
| Glass              | Mineral glass     |