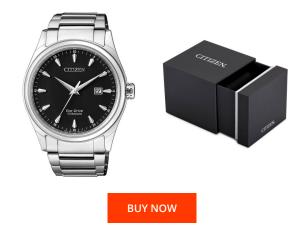

## **DIALANDO**<sup>®</sup>

Citizen men's watch BM7360-82E Specifications

This document contains all the specifications for the Citizen BM7360-82E men's watch. We at the DIALANDO<sup>®</sup> watch store offer a large selection of authentic watches from the best watch brands in the world. https://www.dialando.si/

| MATERIAL & COLOUR    |                                            |
|----------------------|--------------------------------------------|
| Strap Material       | Titanium                                   |
| Strap Colour         | Silver                                     |
| Case Material        | Titanium                                   |
| Case Colour          | Silver                                     |
| Case Surface         | Matted / Polished                          |
| Colour of the dial   | Black                                      |
| Glass                | Sapphire glass                             |
| DETAILS              |                                            |
| Bezel                | Fixed                                      |
|                      |                                            |
| Case Bottom          | Titanium bottom (screwed)                  |
| Case Bottom<br>Clasp | Titanium bottom (screwed)<br>Folding clasp |
|                      |                                            |