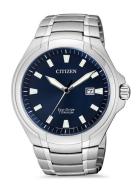

## Citizen men's watch BM7430-89L Specifications

**BUY NOW** 

This document contains all the specifications for the Citizen Super-Titanium - Eco-Drive BM7430-89L men's watch. We at the DIALANDO® watch store offer a large selection of authentic watches from the best watch brands in the world. https://www.dialando.si/

| MATERIAL & COLOUR  |                   |
|--------------------|-------------------|
| Strap Material     | Titanium          |
| Strap Colour       | Silver            |
| Case Material      | Titanium          |
| Case Colour        | Silver            |
| Case Surface       | Polished / Matted |
| Colour of the dial | Blue              |
| Glass              | Sapphire glass    |
|                    |                   |
| DETAILS            |                   |
| Bezel              | Fixed             |

| DETAILS         |                           |
|-----------------|---------------------------|
| Bezel           | Fixed                     |
| Case Bottom     | Titanium bottom (screwed) |
| Clasp           | Folding clasp             |
| Lighting        | Luminous hands            |
| Water resistant | 10 ATM                    |