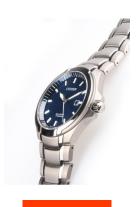

## Citizen men's watch BM7430-89L Specifications

**BUY NOW** 

This document contains all the specifications for the Citizen Super-Titanium - Eco-Drive BM7430-89L men's watch. We at the DIALANDO® watch store offer a large selection of authentic watches from the best watch brands in the world. https://www.dialando.si/

| MATERIAL & COLOUR  |                   |
|--------------------|-------------------|
| Strap Material     | Titanium          |
| Strap Colour       | Silver            |
| Case Material      | Titanium          |
| Case Colour        | Silver            |
| Case Surface       | Polished / Matted |
| Colour of the dial | Blue              |
| Glass              | Sapphire glass    |
|                    |                   |
| DETAILS            |                   |
| Bezel              | Fixed             |

| DETAILS         |                           |
|-----------------|---------------------------|
| Bezel           | Fixed                     |
| Case Bottom     | Titanium bottom (screwed) |
| Clasp           | Folding clasp             |
| Lighting        | Luminous hands            |
| Water resistant | 10 ATM                    |