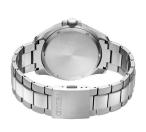

| MATERIAL & COLOUR  |                   |
|--------------------|-------------------|
| Strap Material     | Titanium          |
| Strap Colour       | Silver            |
| Case Material      | Titanium          |
| Case Colour        | Silver            |
| Case Surface       | Polished / Matted |
| Colour of the dial | Black             |
| Glass              | Sapphire glass    |
|                    |                   |
| DETAILS            |                   |
| Bezel              | Fixed             |

| DETAILS         |                           |
|-----------------|---------------------------|
| Bezel           | Fixed                     |
| Case Bottom     | Titanium bottom (screwed) |
| Clasp           | Folding clasp             |
| Water resistant | 10 ATM                    |