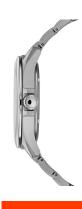

| MATERIAL & COLOUR  |                   |
|--------------------|-------------------|
| Strap Material     | Titanium          |
| Strap Colour       | Silver            |
| Case Material      | Titanium          |
| Case Colour        | Silver            |
| Case Surface       | Polished / Matted |
| Colour of the dial | Black             |
| Glass              | Sapphire glass    |
|                    |                   |
| DETAILS            |                   |
| Bezel              | Fixed             |

| DETAILS         |                           |
|-----------------|---------------------------|
| Bezel           | Fixed                     |
| Case Bottom     | Titanium bottom (screwed) |
| Clasp           | Folding clasp             |
| Water resistant | 10 ATM                    |