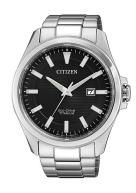

## Citizen men's watch BM7470-84E Specifications

**BUY NOW** 

This document contains all the specifications for the Citizen Eco-Drive BM7470-84E men's watch. We at the DIALANDO® watch store offer a large selection of authentic watches from the best watch brands in the world.

| PRODUCT EXECUTION         |                               |
|---------------------------|-------------------------------|
| Display Type              | Analogue                      |
| Movement type             | Quartz (Solar)                |
| Movement Name             | E111 / Citizen                |
| Functions                 | Minute / Date / Hour / Second |
|                           |                               |
| MEASURES                  |                               |
| MEASURES  Case width [mm] | 43                            |
|                           | 43                            |
| Case width [mm]           | · <del>·</del>                |

| MATERIAL & COLOUR  |                   |
|--------------------|-------------------|
| Strap Material     | Titanium          |
| Strap Colour       | Silver            |
| Case Material      | Titanium          |
| Case Colour        | Silver            |
| Case Surface       | Polished / Matted |
| Colour of the dial | Black             |
| Glass              | Sapphire glass    |
|                    |                   |
| DETAILS            |                   |
| Bezel              | Fixed             |

| DETAILS         |                           |
|-----------------|---------------------------|
| Bezel           | Fixed                     |
| Case Bottom     | Titanium bottom (screwed) |
| Clasp           | Folding clasp             |
| Water resistant | 10 ATM                    |