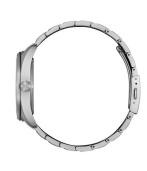

| MATERIAL & COLOUR  |                                          |
|--------------------|------------------------------------------|
| Strap Material     | Titanium                                 |
| Strap Colour       | Silver                                   |
| Case Material      | Titanium                                 |
| Case Colour        | Silver                                   |
| Case Surface       | Matted                                   |
| Colour of the dial | Blue                                     |
| Glass              | Sapphire glass / Anti-reflective coating |

| MEASURES            |    |
|---------------------|----|
| Case width [mm]     | 42 |
| Case thickness [mm] | 11 |