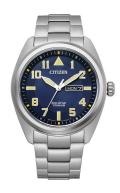

## Citizen men's watch BM8560-88LE Specifications

**BUY NOW** 

This document contains all the specifications for the Citizen Super-Titanium Eco-Drive BM8560-88LE men's watch. We at the DIALANDO® watch store offer a large selection of authentic watches from the best watch brands in the world. https://www.dialando.si/

| MATERIAL & COLOUR  |                                          |
|--------------------|------------------------------------------|
| Strap Material     | Titanium                                 |
| Strap Colour       | Silver                                   |
| Case Material      | Titanium                                 |
| Case Colour        | Silver                                   |
| Case Surface       | Matted                                   |
| Colour of the dial | Blue                                     |
| Glass              | Sapphire glass / Anti-reflective coating |

| PRODUCT EXECUTION |                                     |
|-------------------|-------------------------------------|
| Display Type      | Analogue                            |
| Movement type     | Quartz (Solar)                      |
| Movement Name     | Citizen / E101                      |
| Functions         | Day / Hour / Minute / Second / Date |

| DETAILS         |                                   |
|-----------------|-----------------------------------|
| Bezel           | Fixed                             |
| Case Bottom     | Screwed / Titanium bottom         |
| Clasp           | Folding clasp                     |
| Lighting        | Luminous hands / Luminous indexes |
| Water resistant | 10 ATM                            |