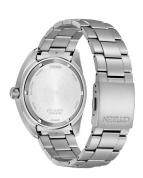

| MATERIAL & COLOUR  |                                          |
|--------------------|------------------------------------------|
| Strap Material     | Titanium                                 |
| Strap Colour       | Silver                                   |
| Case Material      | Titanium                                 |
| Case Colour        | Silver                                   |
| Case Surface       | Matted                                   |
| Colour of the dial | Blue                                     |
| Glass              | Sapphire glass / Anti-reflective coating |

| DETAILS         |                                   |
|-----------------|-----------------------------------|
| Bezel           | Fixed                             |
| Case Bottom     | Screwed / Titanium bottom         |
| Clasp           | Folding clasp                     |
| Lighting        | Luminous hands / Luminous indexes |
| Water resistant | 10 ATM                            |