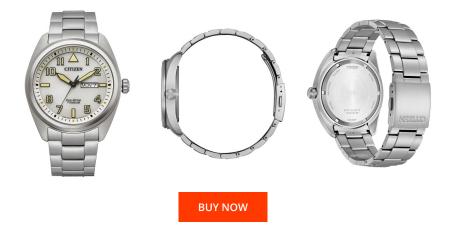

| MATERIAL & COLOUR  |                                          |
|--------------------|------------------------------------------|
| Strap Material     | Titanium                                 |
| Strap Colour       | Silver                                   |
| Case Material      | Titanium                                 |
| Case Colour        | Silver                                   |
| Case Surface       | Matted                                   |
| Colour of the dial | White                                    |
| Glass              | Anti-reflective coating / Sapphire glass |
| DETAILS            |                                          |
| Bezel              | Fixed                                    |
| Case Bottom        | Screwed / Titanium bottom                |
| Clasp              | Folding clasp                            |
| Lighting           | Luminous indexes / Luminous hands        |
| Water resistant    | 10 ATM                                   |

| PRODUCT EXECUTION |                                     |
|-------------------|-------------------------------------|
| Display Type      | Analogue                            |
| Movement type     | Quartz (Solar)                      |
| Movement Name     | Citizen / E101                      |
| Functions         | Hour / Minute / Second / Date / Day |

## MEASURES

| Case width [mm]     | 42 |  |
|---------------------|----|--|
| Case thickness [mm] | 11 |  |