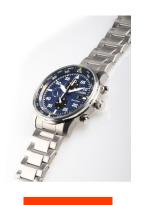

| MATERIAL & COLOUR  |                   |
|--------------------|-------------------|
| Strap Material     | Stainless steel   |
| Strap Colour       | Silver            |
| Case Material      | Stainless steel   |
| Case Colour        | Silver            |
| Case Surface       | Polished / Matted |
| Colour of the dial | Blue              |
| Glass              | Mineral glass     |
| DETAILS            |                   |

| DETAILS         |                                  |
|-----------------|----------------------------------|
| Bezel           | Fixed                            |
| Case Bottom     | Stainless steel bottom (screwed) |
| Clasp           | Folding clasp                    |
| Lighting        | Luminous hands                   |
| Water resistant | 10 ATM                           |