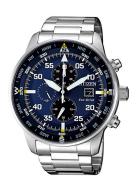

| PRODUCT EXECUTION |                                                          |
|-------------------|----------------------------------------------------------|
| Display Type      | Analogue                                                 |
| Movement type     | Quartz (Solar)                                           |
| Movement Name     | B612 / Citizen                                           |
| Functions         | Second / Minute / Date / Chronograph / 24-Hour /<br>Hour |

| MEASURES                      |     |
|-------------------------------|-----|
| Case width [mm]               | 44  |
| Case thickness [mm]           | 13  |
| Lug width [mm]                | 22  |
| Max. wrist circumference [mm] | 200 |

| MATERIAL & COLOUR  |                   |
|--------------------|-------------------|
| Strap Material     | Stainless steel   |
| Strap Colour       | Silver            |
| Case Material      | Stainless steel   |
| Case Colour        | Silver            |
| Case Surface       | Polished / Matted |
| Colour of the dial | Blue              |
| Glass              | Mineral glass     |
| DETAILS            |                   |

| DETAILS         |                                  |
|-----------------|----------------------------------|
| Bezel           | Fixed                            |
| Case Bottom     | Stainless steel bottom (screwed) |
| Clasp           | Folding clasp                    |
| Lighting        | Luminous hands                   |
| Water resistant | 10 ATM                           |