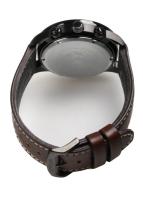

| MATERIAL & COLOUR  |                   |
|--------------------|-------------------|
| Strap Material     | Real leather      |
| Strap Colour       | Brown             |
| Case Material      | Stainless steel   |
| Case Colour        | Black             |
| Case Surface       | Polished / Matted |
| Colour of the dial | Black             |
| Glass              | Mineral glass     |
|                    |                   |
| DETAILS            |                   |

| DETAILS         |                                  |
|-----------------|----------------------------------|
| Bezel           | Fixed                            |
| Case Bottom     | Stainless steel bottom (screwed) |
| Clasp           | Pin buckle                       |
| Lighting        | Luminous hands                   |
| Water resistant | 10 ATM                           |