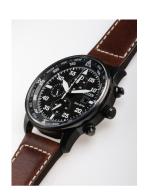

## Citizen men's watch CA0695-17E Specifications

**BUY NOW** 

This document contains all the specifications for the Citizen Eco-Drive Chronograph CA0695-17E men's watch. We at the DIALANDO® watch store offer a large selection of authentic watches from the best watch brands in the world.

| PRODUCT EXECUTION |                                                          |
|-------------------|----------------------------------------------------------|
| Display Type      | Analogue                                                 |
| Movement type     | Quartz (Solar)                                           |
| Movement Name     | Citizen / B612                                           |
| Functions         | Second / Minute / Date / Chronograph / 24-Hour /<br>Hour |

| MEASURES                      |     |
|-------------------------------|-----|
| Case width [mm]               | 44  |
| Case thickness [mm]           | 13  |
| Lug width [mm]                | 22  |
| Max. wrist circumference [mm] | 220 |

| MATERIAL & COLOUR  |                   |
|--------------------|-------------------|
| Strap Material     | Real leather      |
| Strap Colour       | Brown             |
| Case Material      | Stainless steel   |
| Case Colour        | Black             |
| Case Surface       | Polished / Matted |
| Colour of the dial | Black             |
| Glass              | Mineral glass     |
|                    |                   |
| DETAILS            |                   |

| DETAILS         |                                  |
|-----------------|----------------------------------|
| Bezel           | Fixed                            |
| Case Bottom     | Stainless steel bottom (screwed) |
| Clasp           | Pin buckle                       |
| Lighting        | Luminous hands                   |
| Water resistant | 10 ATM                           |