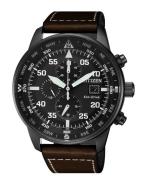

## Citizen men's watch CA0695-17E Specifications

**BUY NOW** 

This document contains all the specifications for the Citizen Eco-Drive Chronograph CA0695-17E men's watch. We at the DIALANDO® watch store offer a large selection of authentic watches from the best watch brands in the world.

| PRODUCT EXECUTION |                                                          |
|-------------------|----------------------------------------------------------|
| Display Type      | Analogue                                                 |
| Movement type     | Quartz (Solar)                                           |
| Movement Name     | Citizen / B612                                           |
| Functions         | Second / Minute / Date / Chronograph / 24-Hour /<br>Hour |

| MEASURES                      |     |
|-------------------------------|-----|
| Case width [mm]               | 44  |
| Case thickness [mm]           | 13  |
| Lug width [mm]                | 22  |
| Max. wrist circumference [mm] | 220 |

| MATERIAL & COLOUR  |                   |
|--------------------|-------------------|
| Strap Material     | Real leather      |
| Strap Colour       | Brown             |
| Case Material      | Stainless steel   |
| Case Colour        | Black             |
| Case Surface       | Polished / Matted |
| Colour of the dial | Black             |
| Glass              | Mineral glass     |
|                    |                   |
| DETAILS            |                   |

| DETAILS         |                                  |
|-----------------|----------------------------------|
| Bezel           | Fixed                            |
| Case Bottom     | Stainless steel bottom (screwed) |
| Clasp           | Pin buckle                       |
| Lighting        | Luminous hands                   |
| Water resistant | 10 ATM                           |