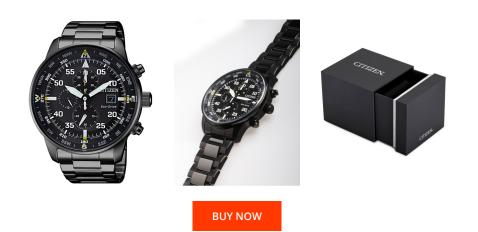

## Citizen men's watch CA0695-84E Specifications

This document contains all the specifications for the Citizen Eco-Drive Chronograph CA0695-84E men's watch. We at the DIALANDO<sup>®</sup> watch store offer a large selection of authentic watches from the best watch brands in the world. https://www.dialando.si/

| PRODUCT INFORMATION |                       |  |
|---------------------|-----------------------|--|
| EAN                 | 4974374273345         |  |
| Gender              | Men                   |  |
| Brand               | Citizen               |  |
| Collection          | Eco-Drive Chronograph |  |
| Warranty [years]    | 2                     |  |

| MATERIAL & COLOUR  |                                  |
|--------------------|----------------------------------|
| Strap Material     | Stainless steel                  |
| Strap Colour       | Black                            |
| Case Material      | Stainless steel                  |
| Case Colour        | Black                            |
| Case Surface       | Polished / Matted                |
| Colour of the dial | Black                            |
| Glass              | Mineral glass                    |
| DETAILS            |                                  |
| Bezel              | Fixed                            |
| Case Bottom        | Stainless steel bottom (screwed) |
| Clasp              | Folding clasp                    |
| Lighting           | Luminous hands                   |
| Water resistant    | 10 ATM                           |

| PRODUCT EXECUTION |                                                          |
|-------------------|----------------------------------------------------------|
| Display Type      | Analogue                                                 |
| Movement type     | Quartz (Solar)                                           |
| Movement Name     | Citizen / B612                                           |
| Functions         | Chronograph / 24-Hour / Hour / Second / Minute /<br>Date |