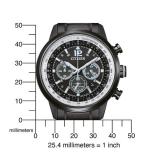

| MEASURES            |    |
|---------------------|----|
| Case width [mm]     | 44 |
| Case thickness [mm] | 13 |

| MATERIAL & COLOUR  |                                |
|--------------------|--------------------------------|
| Strap Material     | Stainless steel                |
| Strap Colour       | Black                          |
| Case Material      | Stainless steel                |
| Case Colour        | Black                          |
| Case Surface       | Matted / Polished              |
| Colour of the dial | Black                          |
| Glass              | Hardened glass / Mineral glass |
| DETAILS            |                                |
|                    |                                |