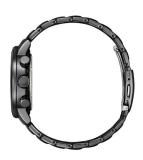

| MEASURES            |    |
|---------------------|----|
| Case width [mm]     | 44 |
| Case thickness [mm] | 13 |

| MATERIAL & COLOUR  |                                |
|--------------------|--------------------------------|
| Strap Material     | Stainless steel                |
| Strap Colour       | Black                          |
| Case Material      | Stainless steel                |
| Case Colour        | Black                          |
| Case Surface       | Matted / Polished              |
| Colour of the dial | Black                          |
| Glass              | Hardened glass / Mineral glass |
| DETAILS            |                                |
|                    |                                |

| DETAILS         |                                   |
|-----------------|-----------------------------------|
| Bezel           | Fixed                             |
| Case Bottom     | Screwed / Stainless steel bottom  |
| Clasp           | Folding clasp                     |
| Lighting        | Luminous hands / Luminous indexes |
| Water resistant | 10 ATM                            |