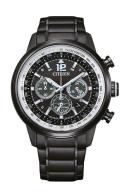

## Citizen men's watch CA4475-89E Specifications

**BUY NOW** 

This document contains all the specifications for the Citizen Eco-Drive Chronograph CA4475-89E men's watch. We at the DIALANDO® watch store offer a large selection of authentic watches from the best watch brands in the world.

| MEASURES            |    |
|---------------------|----|
| Case width [mm]     | 44 |
| Case thickness [mm] | 13 |

| MATERIAL & COLOUR  |                                |
|--------------------|--------------------------------|
| Strap Material     | Stainless steel                |
| Strap Colour       | Black                          |
| Case Material      | Stainless steel                |
| Case Colour        | Black                          |
| Case Surface       | Matted / Polished              |
| Colour of the dial | Black                          |
| Glass              | Hardened glass / Mineral glass |
| DETAILS            |                                |
|                    |                                |

| DETAILS         |                                   |
|-----------------|-----------------------------------|
| Bezel           | Fixed                             |
| Case Bottom     | Screwed / Stainless steel bottom  |
| Clasp           | Folding clasp                     |
| Lighting        | Luminous hands / Luminous indexes |
| Water resistant | 10 ATM                            |