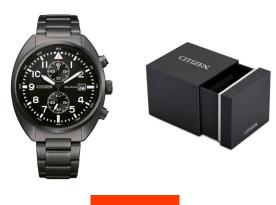

## Citizen men's watch CA7047-86E Specifications

**BUY NOW** 

This document contains all the specifications for the Citizen CA7047-86E men's watch. We at the DIALANDO® watch store offer a large selection of authentic watches from the best watch brands in the world.

| MATERIAL & COLOUR  |                   |
|--------------------|-------------------|
| Strap Material     | Stainless steel   |
| Strap Colour       | Black             |
| Case Material      | Stainless steel   |
| Case Colour        | Black             |
| Case Surface       | Polished / Matted |
| Colour of the dial | Black             |
| Glass              | Mineral glass     |
|                    |                   |
| DETAILS            |                   |