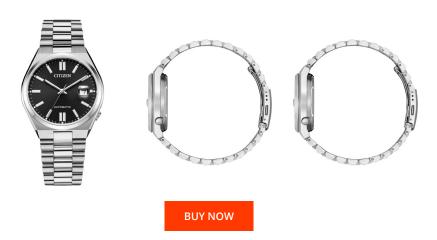

## Citizen men's watch NJ0150-81E Specifications

This document contains all the specifications for the Citizen Automatic NJ0150-81E men's watch. We at the DIALANDO® watch store offer a large selection of authentic watches from the best watch brands in the world.

| MATERIAL & COLOUR  |                 |
|--------------------|-----------------|
| Strap Material     | Stainless steel |
| Strap Colour       | Silver          |
| Colour of the dial | Black           |
| Glass              | Sapphire glass  |
| DETAILS            |                 |
| Clasp              | Folding clasp   |
| Water resistant    | 5 ATM           |