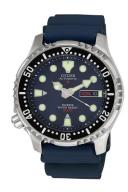

## Citizen men's watch NY0040-17LE Specifications

**BUY NOW** 

This document contains all the specifications for the Citizen Promaster NY0040-17LE men's watch. We at the DIALANDO® watch store offer a large selection of authentic watches from the best watch brands in the world.

| MATERIAL & COLOUR  |                   |
|--------------------|-------------------|
| Strap Material     | Rubber            |
| Strap Colour       | Blue              |
| Case Material      | Stainless steel   |
| Case Colour        | Silver            |
| Case Surface       | Matted / Polished |
| Colour of the dial | Blue              |
| Glass              | Mineral glass     |

| DETAILS         |                                   |
|-----------------|-----------------------------------|
| Bezel           | Left side / Rotatable             |
| Case Bottom     | Stainless steel bottom (screwed)  |
| Crown           | Screwed                           |
| Clasp           | Pin buckle                        |
| Lighting        | Luminous hands / Luminous indexes |
| Water resistant | 20 ATM                            |